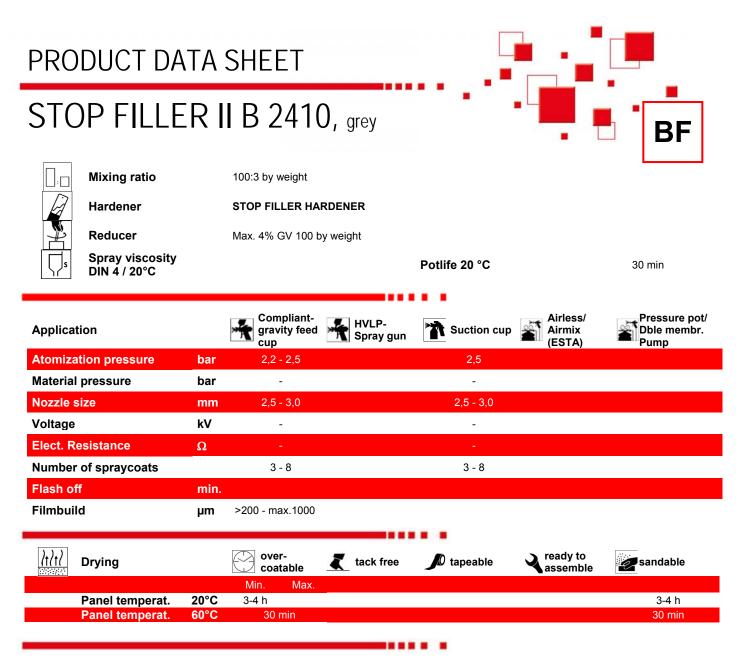

| PRODUCT DATA SHEE                                                             |                                                                                                                                                                                                                                                                        |        |
|-------------------------------------------------------------------------------|------------------------------------------------------------------------------------------------------------------------------------------------------------------------------------------------------------------------------------------------------------------------|--------|
| STOP FILLER II B 24                                                           | 10, grey                                                                                                                                                                                                                                                               | = ]    |
| Application<br>all applications                                               | Substrates:<br>•• = very well suited<br>• = well suited<br>• = suited in some cases<br>Steel<br>Galv. Steel<br>Stainless steel                                                                                                                                         |        |
| Description:<br>• good filling properties<br>• fast drying<br>• fast sandable | Aluminium●Anodized AluminiumGRP / SMC●●PP-EPDMRM CV-PrimerRM CV-Primer-Filler / Filler●Powder●                                                                                                                                                                         |        |
|                                                                               | Coil-CoatingPlywoodWoodOEM Paint workOld paint work                                                                                                                                                                                                                    | ,      |
| Remarks: The subst                                                            | ate should be clean, free of dust, rust, oil and grease                                                                                                                                                                                                                |        |
| <ul> <li>It cann</li> <li>2004/4</li> </ul>                                   | ducts are suitable for professional use only.<br>t be ruled out that this product contains particles < 0.1 μm<br>/IIB (b)(250)249: The EU limit value for this product (product category: IIB(<br>use form is max 250 g/l. The VOC content of this product is 249 g/l. | (d) in |
| Paint process Can be us                                                       | ed for all CV Painting Processes.                                                                                                                                                                                                                                      |        |
| Spreading rate ≈ 550 m <sup>2</sup>                                           | $1/1\mu m$ Solid content $\approx 71\%$                                                                                                                                                                                                                                |        |
|                                                                               |                                                                                                                                                                                                                                                                        |        |